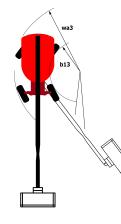

# 220 TJ+ ST5

|                                          | 220 IJ+ | STS - Created on February 8, 2021 at 1:52:02 PM UTC                                                                  |
|------------------------------------------|---------|----------------------------------------------------------------------------------------------------------------------|
| Capacities                               |         | Metric                                                                                                               |
| Working height                           | h21     | 21.74 m                                                                                                              |
| Platform height                          | h7      | 19.74 m                                                                                                              |
| Max. outreach                            | r1      | 17.79 m                                                                                                              |
| Pendular arm rotation (top / bottom)     |         | +70 ° / -63 °                                                                                                        |
| Platform capacity                        | Q       | 400 kg                                                                                                               |
| Turret rotation                          |         | 360 °                                                                                                                |
| Platform rotation (right / left)         |         | 90 ° / 90 °                                                                                                          |
| Number of people (inside / outside)      |         | 3/3                                                                                                                  |
| Weight and dimensions                    |         |                                                                                                                      |
| Platform weight*                         |         | 13600 kg                                                                                                             |
| Platform dimensions (length x width)     | lp/ep   | 2.3 m x 0.9 m                                                                                                        |
| Overall width                            | b1      | 2.48 m                                                                                                               |
| Overall length                           | 11      | 10.06 m                                                                                                              |
| Overall height                           | h17     | 2.66 m                                                                                                               |
| Overall length (stowed)                  | 19      | 7.35 m                                                                                                               |
| Overall height (stowed)                  | h18     | 3.03 m                                                                                                               |
| Floor height (access)                    | h20     | 0.39 m                                                                                                               |
| Jib length                               | 13      | 2 m                                                                                                                  |
| Counterweight offset (turret at 90°)     | а7      | 1.34 m                                                                                                               |
| Internal turning radius (over tyres)     | b13     | 2 m                                                                                                                  |
| External turning radius                  | Wa3     | 4.4 m                                                                                                                |
| Ground clearance at centre of wheelbase  | m2      | 0.44 m                                                                                                               |
| Wheelbase                                | у       | 2.8 m                                                                                                                |
| Performances                             |         |                                                                                                                      |
| Drive speed - stowed                     |         | 4.9 km/h                                                                                                             |
| Drive speed - raised                     |         | 1 km/h                                                                                                               |
| Gradeability                             |         | 40 %                                                                                                                 |
| Permissible leveling                     |         | 4 °                                                                                                                  |
| Wheels                                   |         |                                                                                                                      |
| Tyres type                               |         | Solid Tyres Cured-On                                                                                                 |
| Dimensions of front wheels / rear wheels |         | 1025 x 365 mm - 1025 x 365 mm                                                                                        |
| Drive wheels (front / rear)              |         | 2/2                                                                                                                  |
| Steering wheels (front / rear)           |         | 2/2                                                                                                                  |
| Braking wheels (front / rear)            |         | 2/2                                                                                                                  |
| Engine/Battery                           |         |                                                                                                                      |
| Engine brand / model                     |         | Yanmar - 3TNV88C                                                                                                     |
| I.C. Engine power rating / Power (kW)    |         | 37 Hp / 27.5 kW                                                                                                      |
| Miscellaneous                            |         |                                                                                                                      |
| Ground Pressure                          |         | 18.3 daN/cm <sup>2</sup>                                                                                             |
| Hydraulic Pressure                       |         | 400 Bar                                                                                                              |
| Hydraulic tank capacity                  |         | 941                                                                                                                  |
| Fuel tank                                |         | 721                                                                                                                  |
| Noise to environment (LwA)               |         | 105 dB(A)                                                                                                            |
| Standards compliance                     |         |                                                                                                                      |
| This machine is in compliance with:      |         | European directives: 2006/42/EC- Machinery<br>(revised EN280:2013) - 2004/108/EC (EMC) -<br>2006/95/EC (Low voltage) |
|                                          |         | -                                                                                                                    |