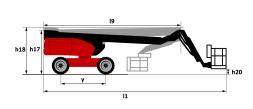

|         | 105 dB(A)                                                                                                            |
| Standards compliance                     |         |                                                                                                                      |
| This machine is in compliance with:      |         | European directives: 2006/42/EC- Machinery<br>(revised EN280:2013) - 2004/108/EC (EMC) -<br>2006/95/EC (Low voltage) |
|                                          |         | -                                                                                                                    |

\*Varies according to options and standards of the country to which the machine is delivered

#### Load chart



## Dimensional drawing







## Equipment

| Standard                                                                    |  |
|-----------------------------------------------------------------------------|--|
| 230V Predisposition                                                         |  |
| 4 simultaneous movements                                                    |  |
| 4 wheel drive                                                               |  |
| 4 wheel steer with crab mode                                                |  |
| Audible alarm and illuminated indicator lamp (leveling, overload, lowering) |  |
| Backup electrical pump                                                      |  |
| Basket 2,300 mm                                                             |  |
| Connected machine