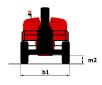

## Dimensional drawing

# 220 TJ+ ST5

|                                          | 220 IJ+ | STS - Created on February 8, 2021 at 1:52:02 PM UTC                                                                  |
|------------------------------------------|---------|----------------------------------------------------------------------------------------------------------------------|
| Capacities                               |         | Metric                                                                                                               |
| Working height                           | h21     | 21.74 m                                                                                                              |
| Platform height                          | h7      | 19.74 m                                                                                                              |
| Max. outreach                            | r1      | 17.79 m                                                                                                              |
| Pendular arm rotation (top / bottom)     |         | +70 ° / -63 °                                                                                                        |
| Platform capacity                        | Q       | 400 kg                                                                                                               |
| Turret rotation                          |         | 360 °                                                                                                                |
| Platform rotation (right / left)         |         | 90 ° / 90 °                                                                                                          |
| Number of people (inside / outside)      |         | 3/3                                                                                                                  |
| Weight and dimensions                    |         |                                                                                                                      |
| Platform weight*                         |         | 13600 kg                                                                                                             |
| Platform dimensions (length x width)     | lp/ep   | 2.3 m x 0.9 m                                                                                                        |
| Overall width                            | b1      | 2.48 m                                                                                                               |
| Overall length                           | 11      | 10.06 m                                                                                                              |
| Overall height                           | h17     | 2.66 m                                                                                                               |
| Overall length (stowed)                  | 19      | 7.35 m                                                                                                               |
| Overall height (stowed)                  | h18     | 3.03 m                                                                                                               |
| Floor height (access)                    | h20     | 0.39 m                                                                                                               |
| Jib length                               | 13      | 2 m                                                                                                                  |
| Counterweight offset (turret at 90°)     | а7      | 1.34 m                                                                                                               |
| Internal turning radius (over tyres)     | b13     | 2 m                                                                                                                  |
| External turning radius                  | Wa3     | 4.4 m                                                                                                                |
| Ground clearance at centre of wheelbase  | m2      | 0.44 m                                                                                                               |
| Wheelbase                                | у       | 2.8 m                                                                                                                |
| Performances                             |         |                                                                                                                      |
| Drive speed - stowed                     |         | 4.9 km/h                                                                                                             |
| Drive speed - raised                     |         | 1 km/h                                                                                                               |
| Gradeability                             |         | 40 %                                                                                                                 |
| Permissible leveling                     |         | 4 °                                                                                                                  |
| Wheels                                   |         |                                                                                                                      |
| Tyres type                               |         | Solid Tyres Cured-On                                                                                                 |
| Dimensions of front wheels / rear wheels |         | 1025 x 365 mm - 1025 x 365 mm                                                                                        |
| Drive wheels (front / rear)              |         | 2/2                                                                                                                  |
| Steering wheels (front / rear)           |         | 2/2                                                                                                                  |
| Braking wheels (front / rear)            |         | 2/2                                                                                                                  |
| Engine/Battery                           |         |                                                                                                                      |
| Engine brand / model                     |         | Yanmar - 3TNV88C                                                                                                     |
| I.C. Engine power rating / Power (kW)    |         | 37 Hp / 27.5 kW                                                                                                      |
| Miscellaneous                            |         |                                                                                                                      |
| Ground Pressure                          |         | 18.3 daN/cm <sup>2</sup>                                                                                             |
| Hydraulic Pressure                       |         | 400 Bar                                                                                                              |
| Hydraulic tank capacity                  |         | 941                                                                                                                  |
| Fuel tank                                |         | 721                                                                                                                  |
| Noise to environment (LwA)               |         | 105 dB(A)                                                                                                            |
| Standards compliance                     |         |                                                                                                                      |
| This machine is in compliance with:      |         | European directives: 2006/42/EC- Machinery<br>(revised EN280:2013) - 2004/108/EC (EMC) -<br>2006/95/EC (Low voltage) |
|                                          |         | -                                                                                                                    |