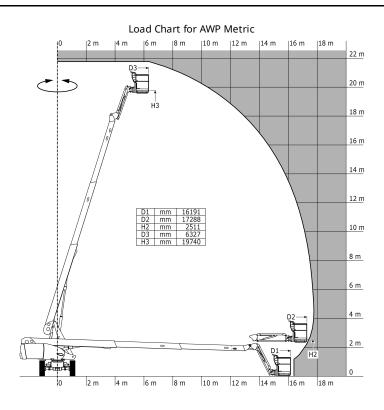

to environment (LwA)               |         | 105 dB(A)                                                                                                            |
| Standards compliance                     |         |                                                                                                                      |
| This machine is in compliance with:      |         | European directives: 2006/42/EC- Machinery<br>(revised EN280:2013) - 2004/108/EC (EMC) -<br>2006/95/EC (Low voltage) |
|                                          |         | -                                                                                                                    |

\*Varies according to options and standards of the country to which the machine is delivered

#### Load chart



## Dimensional drawing







## Equipment

| Standard                                                                    |  |
|-----------------------------------------------------------------------------|--|
| 230V Predisposition                                                         |  |
| 4 simultaneous movements                                                    |  |
| 4 wheel drive                                                               |  |
| 4 wheel steer with crab mode                                                |  |
| Audible alarm and illuminated indicator lamp (leveling, overload, lowering) |  |
| Backup electrical pump                                                      |  |
| Basket 2,300 mm                                                             |  |
| Conne